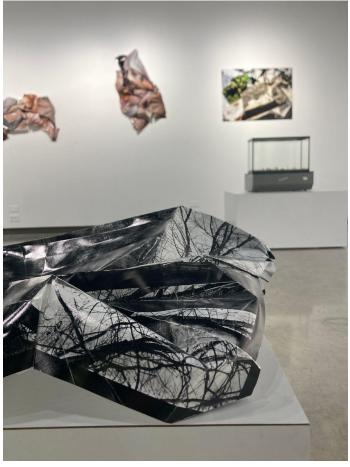

Skin Connections 1- Folded Photo Print

River Bodies - Folded Photo Wall Installation

River Bodies detail

Double Sided Prints- Three Part Sculptural Photo Display

Skin Connections 1, Double Slded Prints - Installation View

Skin Connections 2- Folded Photo Print

Submerged - inkjet photo print on board

Installation View with lightbox display of submerged negatives in Minnesota River Water

Ripples Within the Spill - Viewer interactive photo print displayed on gallery floor