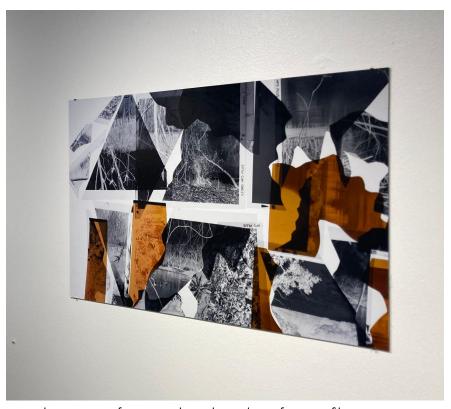

Distressed - folded inkjet photo print

(from left to right) *Distressed, Division, Confluence, Vacancy* - inkjet prints of manipulated film scans

Confluence-inkjet print of manipulated medium format film negatives on board