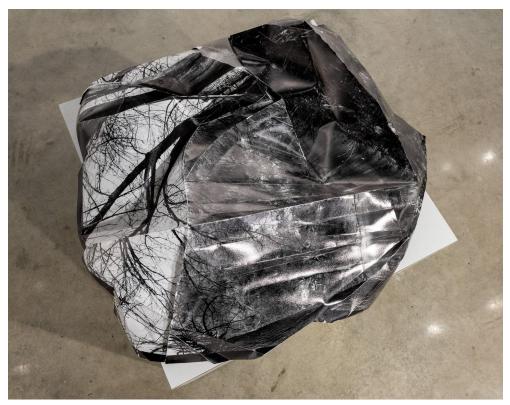

Skin Connections 2- Folded Photo Print

Submerged - inkjet photo print on board

Installation View with lightbox display of submerged negatives in Minnesota River Water

Ripples Within the Spill - Viewer interactive photo print displayed on gallery floor