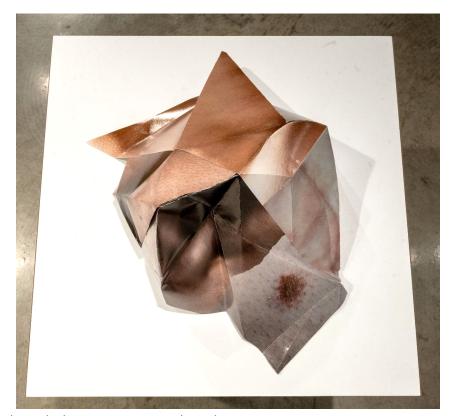

Affluent-folded inkjet film photo print

Affluent-side view

(from left to right on wall) *Skin Connections 1, Double Sided Prints, River Bodies* (pedestals) *Marks, Water Displays* on inkjet transparency film print