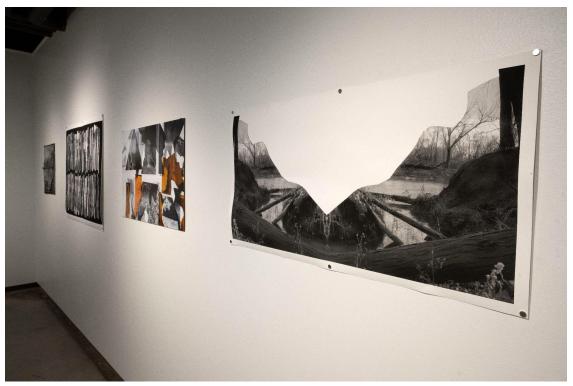

Distressed - folded inkjet photo print

(from left to right) *Distressed, Division, Confluence, Vacancy* - inkjet prints of manipulated film scans

Confluence-inkjet print of manipulated medium format film negatives on board