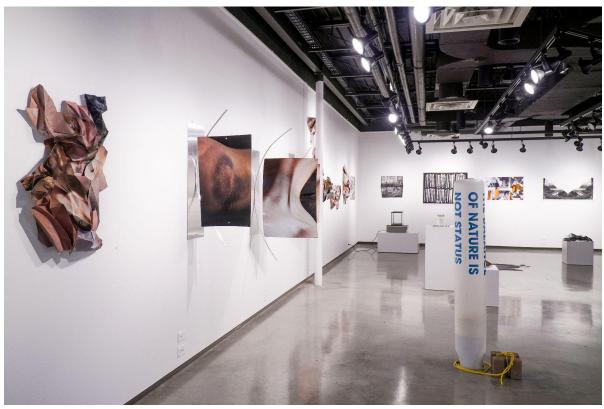

Skin Connections 1- Folded Photo Print

River Bodies - Folded Photo Wall Installation

River Bodies detail

Double Sided Prints- Three Part Sculptural Photo Display

Skin Connections 1, Double Slded Prints - Installation View

Skin Connections 2- Folded Photo Print

Submerged - inkjet photo print on board

Installation View with lightbox display of submerged negatives in Minnesota River Water

Ripples Within the Spill - Viewer interactive photo print displayed on gallery floor