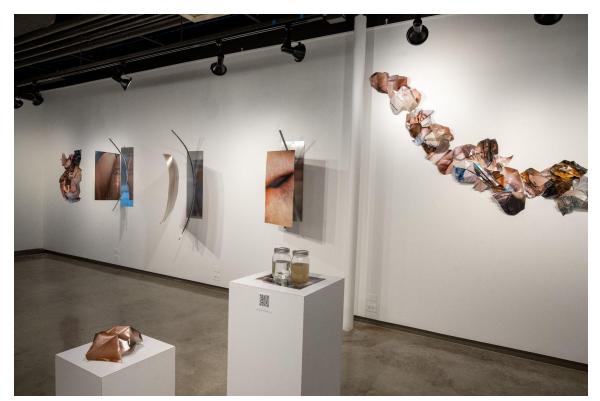

Marks - inkjet digital photo print on pedestal

North and South - Lake Superior water, Minnesota River water, glass jars, Point Source - inkjet film photo print on transparency

Division - inkjet photo print of collaged medium format film

Distressed - folded inkjet photo print

(from left to right) *Distressed, Division, Confluence, Vacancy* - inkjet prints of manipulated film scans

Confluence-inkjet print of manipulated medium format film negatives on board

Affluent-folded inkjet film photo print

Affluent-side view

(from left to right on wall) *Skin Connections 1, Double Sided Prints, River Bodies* (pedestals) *Marks, Water Displays* on inkjet transparency film print