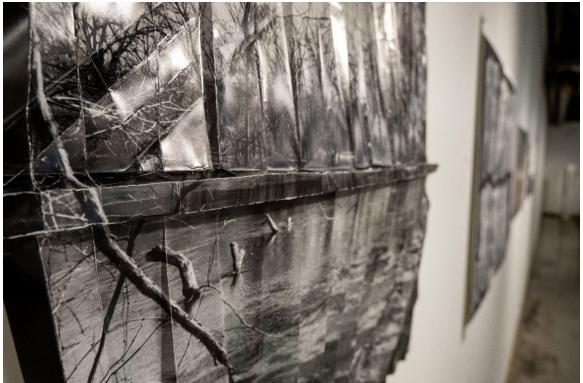

Skin Connections 1- Folded Photo Print

River Bodies - Folded Photo Wall Installation

River Bodies detail

Double Sided Prints- Three Part Sculptural Photo Display

Skin Connections 1, Double Slded Prints - Installation View