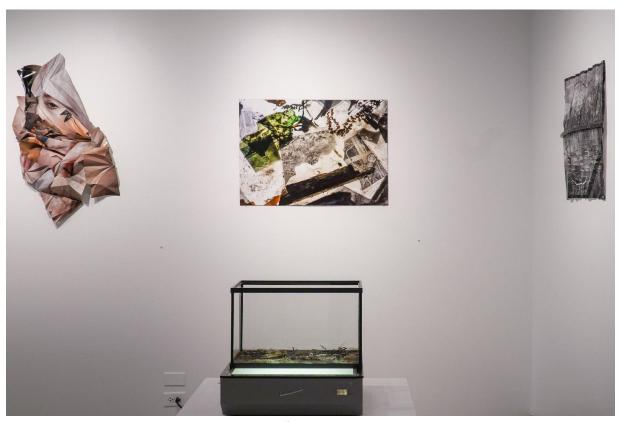

Skin Connections 1- Folded Photo Print

River Bodies - Folded Photo Wall Installation

River Bodies detail

Double Sided Prints- Three Part Sculptural Photo Display

Skin Connections 1, Double Slded Prints - Installation View

Skin Connections 2- Folded Photo Print

Submerged - inkjet photo print on board

Installation View with lightbox display of submerged negatives in Minnesota River Water

Ripples Within the Spill - Viewer interactive photo print displayed on gallery floor