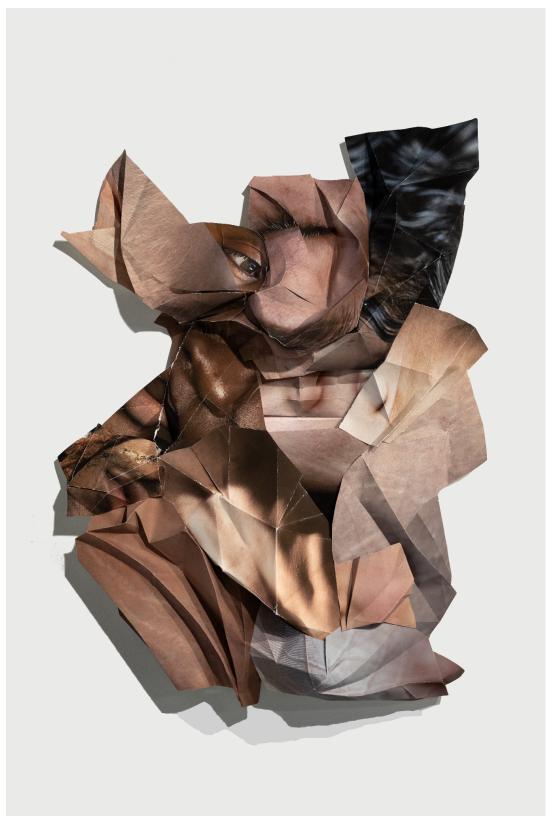

Skin Connections 1- Folded Photo Print

River Bodies - Folded Photo Wall Installation

River Bodies detail

Double Sided Prints- Three Part Sculptural Photo Display

Skin Connections 1, Double Slded Prints - Installation View