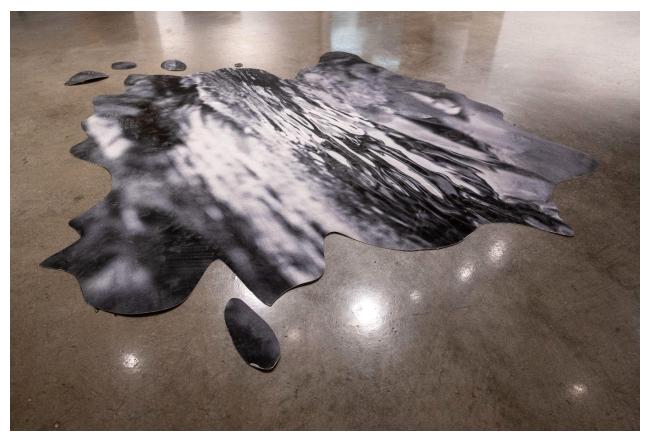

Skin Connections 2- Folded Photo Print

Submerged - inkjet photo print on board

Installation View with lightbox display of submerged negatives in Minnesota River Water

Ripples Within the Spill - Viewer interactive photo print displayed on gallery floor