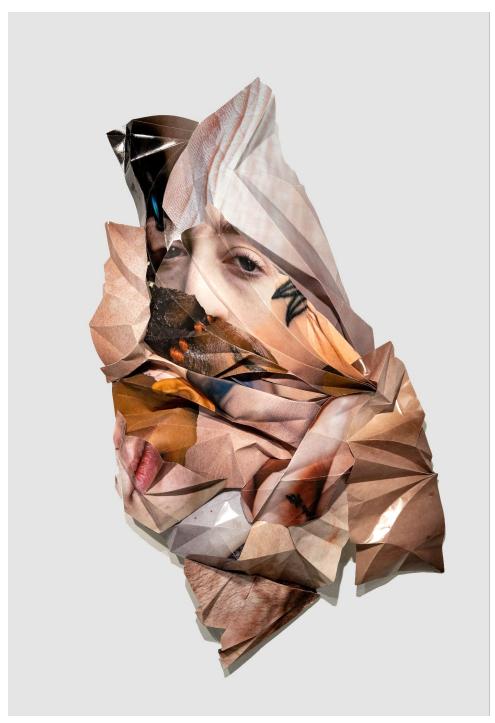

Affluent-folded inkjet film photo print

Affluent-side view

(from left to right on wall) *Skin Connections 1, Double Sided Prints, River Bodies* (pedestals) *Marks, Water Displays* on inkjet transparency film print