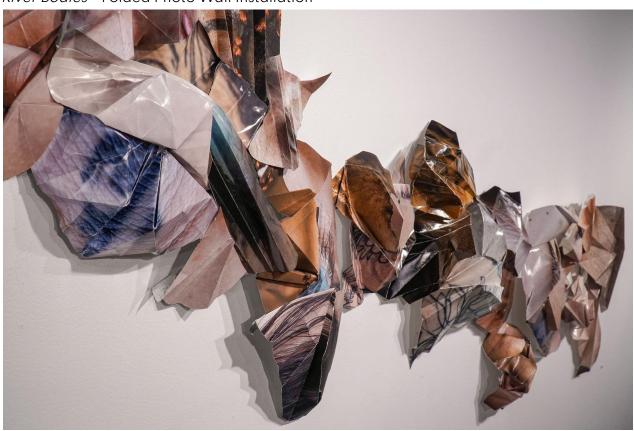

Skin Connections 1- Folded Photo Print

River Bodies - Folded Photo Wall Installation

River Bodies detail

Double Sided Prints- Three Part Sculptural Photo Display

Skin Connections 1, Double Slded Prints - Installation View