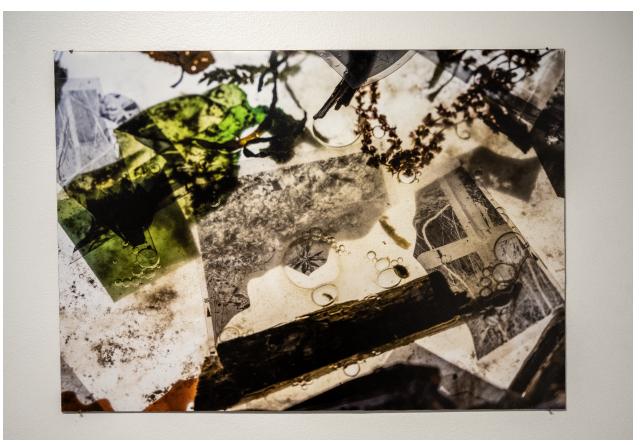

Distressed - folded inkjet photo print

(from left to right) *Distressed, Division, Confluence, Vacancy* - inkjet prints of manipulated film scans

Confluence-inkjet print of manipulated medium format film negatives on board