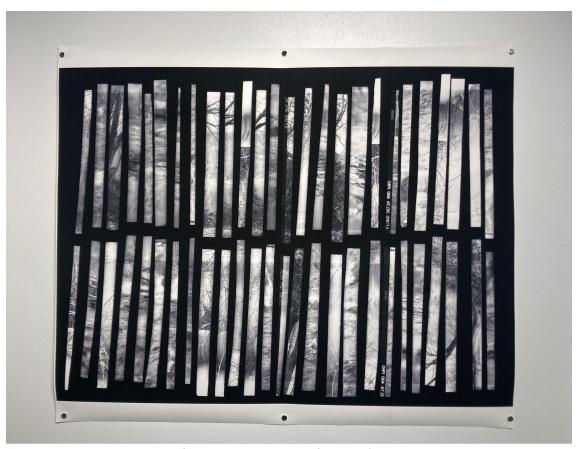

Skin Connections 1- Folded Photo Print

River Bodies - Folded Photo Wall Installation

River Bodies detail

Double Sided Prints- Three Part Sculptural Photo Display

Skin Connections 1, Double Slded Prints - Installation View