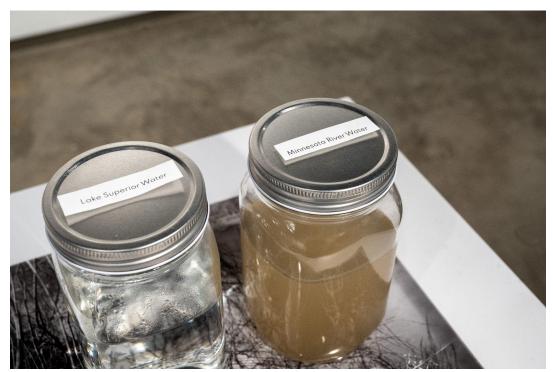

Marks - inkjet digital photo print on pedestal

North and South - Lake Superior water, Minnesota River water, glass jars, Point Source - inkjet film photo print on transparency

Division - inkjet photo print of collaged medium format film