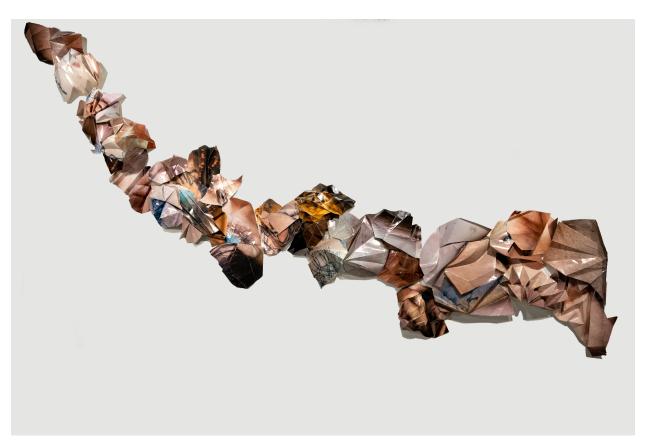

Skin Connections 1- Folded Photo Print

River Bodies - Folded Photo Wall Installation

River Bodies detail

Double Sided Prints- Three Part Sculptural Photo Display

Skin Connections 1, Double Slded Prints - Installation View