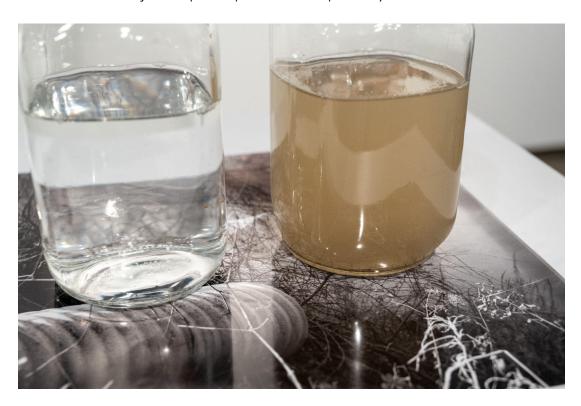

Marks - inkjet digital photo print on pedestal

North and South - Lake Superior water, Minnesota River water, glass jars, Point Source - inkjet film photo print on transparency

Division - inkjet photo print of collaged medium format film