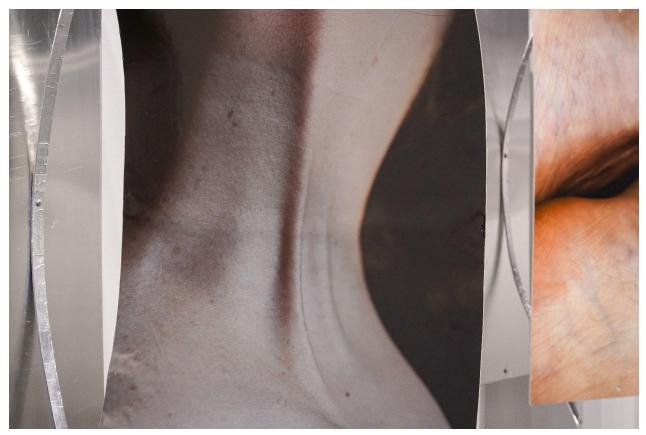

Skin Connections 1- Folded Photo Print

River Bodies - Folded Photo Wall Installation

River Bodies detail

Double Sided Prints- Three Part Sculptural Photo Display

Skin Connections 1, Double Slded Prints - Installation View